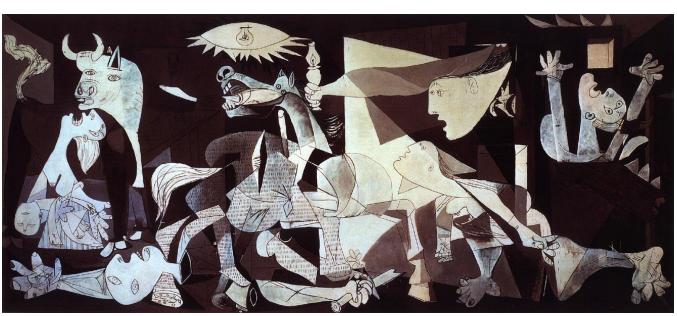

Pablo Picasso, *Guernica*, 1937

When this painting was made, most people would have been aware that the small Spanish village of Guernica was bombed by Italian and German warplanes. The Pro-Fascist Spanish government believed the village contained anti-Fascist rebels, and asked Italy and Germany to help fight.